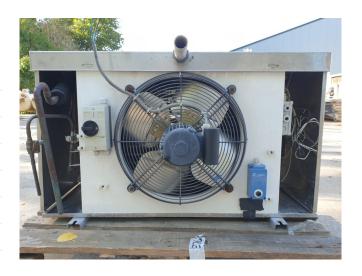

## **Specifications**

| Brand           | Helpman         |
|-----------------|-----------------|
| Туре            | LEX 16-7        |
| kW              | 8,0             |
| Refrigerant     | Freon           |
| Number of Fans  | 1               |
| Fin Space in mm | 7               |
| Defrosting      | Electric        |
| m³/h            | 4.660           |
| Sizes           | 1100x700x650 mm |
|                 | (LxWxH)         |
| Volume          | 10,4 dm³        |
| Weight          | 61 kg           |
| Stock           | 1               |

#### **Used Helpman LEX 16-7**

Used Helpman LEX 16-7 evaporator with electric defrosting. Complete with 1 ATB fan 50 Hz - 0,22 kW - 1330 RPM - diameter 450 mm.

\*All components of this used evaporator will be tested on good working, leak free condition (electro engines), coils, bearings) Choosing HOSBV means buying with warranty. We perform a industrial cleaning. Also, we can arrange your shipment.