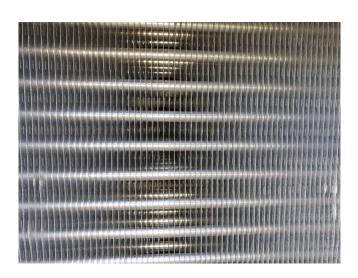

#### **Used Helpman LEX 16-7**

Used Helpman LEX 16-7 evaporator with electric defrosting. Complete with 1 ATB fan 50 Hz - 0,22 kW - 1330 RPM - diameter 450 mm.

\*All components of this used evaporator will be tested on good working, leak free condition (electro engines), coils, bearings) Choosing HOSBV means buying with warranty. We perform a industrial cleaning. Also, we can arrange your shipment.