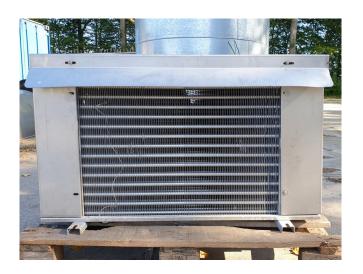

## **Specifications**

| Brand           | Helpman         |
|-----------------|-----------------|
| Туре            | LEX 16-7        |
| kW              | 8,0             |
| Refrigerant     | Freon           |
| Number of Fans  | 1               |
| Fin Space in mm | 7               |
| Defrosting      | Electric        |
| m³/h            | 4.660           |
| Sizes           | 1100x700x650 mm |
|                 | (LxWxH)         |
| Volume          | 10,4 dm³        |
| Weight          | 61 kg           |
| Stock           | 1               |

#### **Used Helpman LEX 16-7**

Used Helpman LEX 16-7 evaporator with electric defrosting. Complete with 1 ATB fan 50 Hz - 0,22 kW - 1330 RPM - diameter 450 mm.

\*All components of this used evaporator will be tested on good working, leak free condition (electro engines), coils, bearings) Choosing HOSBV means buying with warranty. We perform a industrial cleaning. Also, we can arrange your shipment.