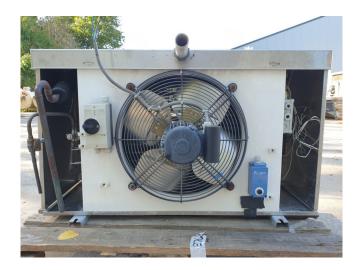

## **Specifications**

| Brand           | Helpman         |
|-----------------|-----------------|
| Туре            | LEX 16-7        |
| kW              | 8,0             |
| Refrigerant     | Freon           |
| Number of Fans  | 1               |
| Fin Space in mm | 7               |
| Defrosting      | Electric        |
| m³/h            | 4.660           |
| Sizes           | 1100x700x650 mm |
|                 | (LxWxH)         |
| Volume          | 10,4 dm³        |
| Weight          | 61 kg           |
| Stock           | 1               |

#### **Used Helpman LEX 16-7**

Used Helpman LEX 16-7 evaporator with electric defrosting. Complete with 1 ATB fan 50 Hz - 0,22 kW - 1330 RPM - diameter 450 mm.

\*All components of this used evaporator will be tested on good working, leak free condition (electro engines), coils, bearings) Choosing HOSBV means buying with warranty. We perform a industrial cleaning. Also, we can arrange your shipment.