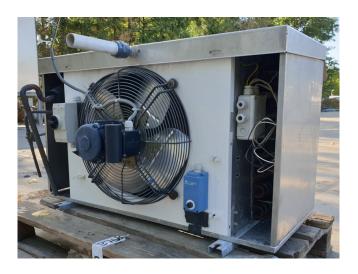

## **Specifications**

| Brand           | Helpman         |
|-----------------|-----------------|
| Туре            | LEX 16-7        |
| kW              | 8,0             |
| Refrigerant     | Freon           |
| Number of Fans  | 1               |
| Fin Space in mm | 7               |
| Defrosting      | Electric        |
| m³/h            | 4.660           |
| Sizes           | 1100x700x650 mm |
|                 | (LxWxH)         |
| Volume          | 10,4 dm³        |
| Weight          | 61 kg           |
| Stock           | 1               |

#### **Used Helpman LEX 16-7**

Used Helpman LEX 16-7 evaporator with electric defrosting. Complete with 1 ATB fan 50 Hz - 0,22 kW - 1330 RPM - diameter 450 mm.

\*All components of this used evaporator will be tested on good working, leak free condition (electro engines), coils, bearings) Choosing HOSBV means buying with warranty. We perform a industrial cleaning. Also, we can arrange your shipment.