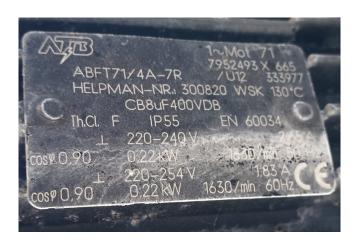

#### **Used Helpman LEX 16-7**

Used Helpman LEX 16-7 evaporator with electric defrosting. Complete with 1 ATB fan 50 Hz - 0,22 kW - 1330 RPM - diameter 450 mm.

\*All components of this used evaporator will be tested on good working, leak free condition (electro engines), coils, bearings) Choosing HOSBV means buying with warranty. We perform a industrial cleaning. Also, we can arrange your shipment.