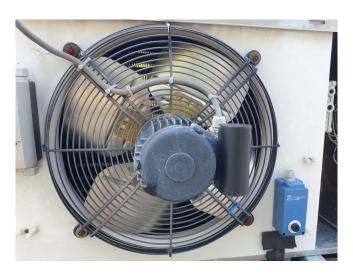

#### **Used Helpman LEX 16-7**

Used Helpman LEX 16-7 evaporator with electric defrosting. Complete with 1 ATB fan 50 Hz - 0,22 kW - 1330 RPM - diameter 450 mm.

\*All components of this used evaporator will be tested on good working, leak free condition (electro engines), coils, bearings) Choosing HOSBV means buying with warranty. We perform a industrial cleaning. Also, we can arrange your shipment.